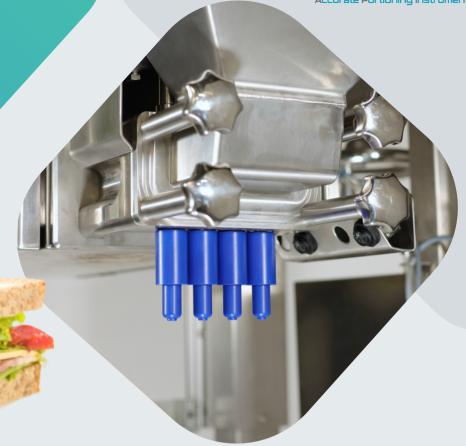

With a depositing accuracy of +/- 0.1 grams the API-50 is by far the most accurate depositor available. With the ability to deposit small to medium particulates, the API-50 Depositor is ideally suited to depositing and spreading sandwich fillings. Those difficult to spread products such as chutney fillings and particulates in mayonnaise can easily be applied either by single shot or by multi shot to provide equal and accurate distribution.

Single, twin, or multiple head versions of the API-50 are available. We have recently developed the super-sized version which is ideal for filling fruit pies and fillings with particulate sizes up to 20mm.