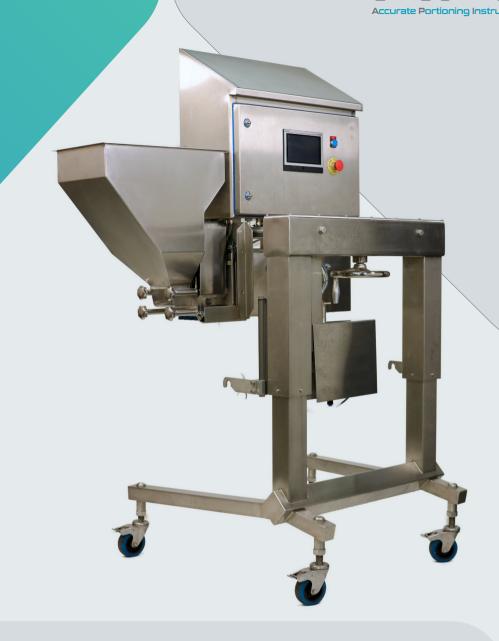

## Full Servo Control & Pneumatic Options Available Single Head & Multi Lane Options Available

Capacity: 50 Grams Per Cycle Accuracy: +/- 1 Gramm Speed: 30-120 Cycles Per Minute

**Totally Safe with no Restrictive Hopper** 

**Easy to Strip Down** 

**Hygienically Designed Rigidly Built Mechanically Reliable Full Access to Controls Operator Friendly Ergonomic Adjustments** 

A simple to assemble and a simple to clean machine with minimal removable parts and all product contact areas fully accessible.

The API-50 Depositor is available with a pneumatic drive for single shot deposits or a servo drive configuration for multiple deposit applications. The servo drive option provides the user with endless possibilities for deposit presentation and the user-friendly controls and recipe function is a fantastic feature for ease of setting and repeatability.