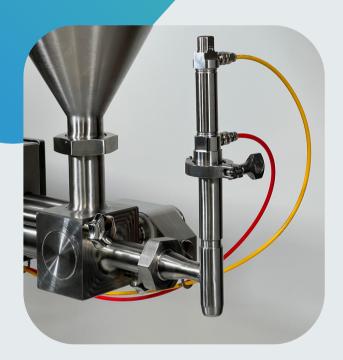

## **API-800 DEPOSITOR**

**Production Performance:** Deposit range between 50 grams and 850 grams per cycle with accuracy expectations of +/- 1 gram with most products. Clean & Precise product presentation via a range of depositing nozzles & outlets. Height Adjustable support frame for ease of set up.

Maintenance Performance: Precision Actuator for reduced valve wear with a 10 year guarantee. Fully Accessible control housing with interlocked twin access doors. Modular Equipment mounting system for ease of PPM removal. Unrestricted Access due to no bulkhead plates or Tie Bars.

**Technical Performance:** IP65 Enclosure housing all mechanics and pneumatics. Fully Sealed clean-line bulkhead plate with minimal debris points. Support Frame with sloping sections and sealed screw points. Full Visual access for base of frame thanks to Hygienic Design.