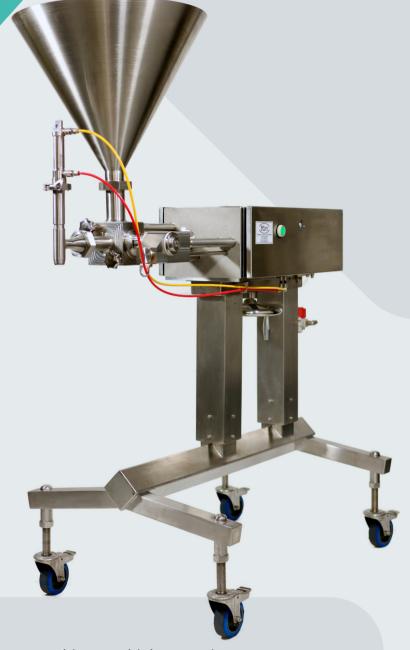

**API-800 DEPOSITOR** 

If your business is looking for a new depositor to provide you with improved accuracy, easy maintenance with full accessible controls, an IP65 Mechanical Enclosure to ensure compliance with the strictest of food safety requirements, then take a good look at the brand new API-800 Depositor.

The API-800 Depositor Could well be the Best Depositor you will Ever Buy!

Full Servo Control & Pneumatic Options Available Single Head & Multi Lane Options Available

**API-800** 

Capacity; 850 Grams Per Cycle

## **API-800 DEPOSITOR**

**Production Performance:** Deposit range between 50 grams and 850 grams per cycle with accuracy expectations of +/- 1 gram with most products. Clean & Precise product presentation via a range of depositing nozzles & outlets. Height Adjustable support frame for ease of set up.